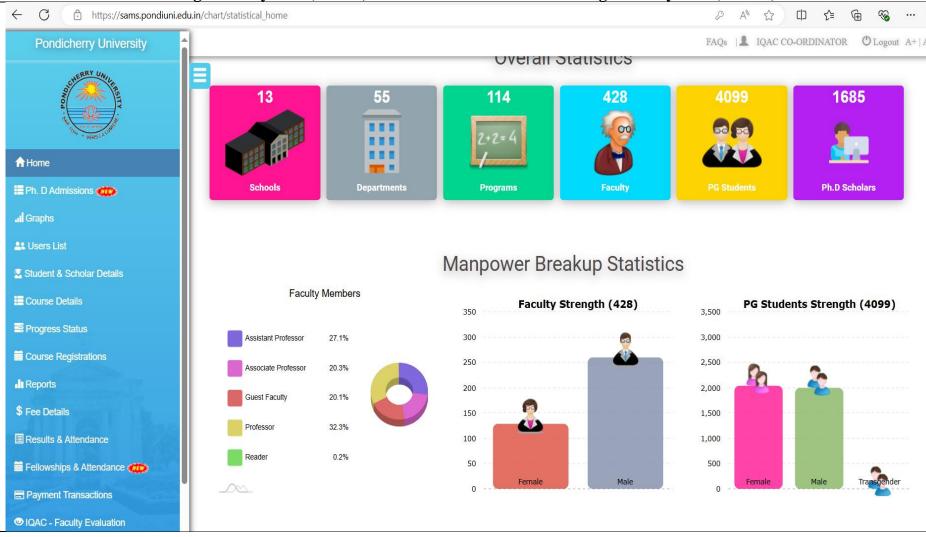

## Dash Board for Student Admission, Registration, Payment and Support in house Technical Support –Student Academic Management System (SAMS) and Research Academic Management System (RAMS)

|                                                                                                                                                                                                                                                                                                                                                                                                                                                                                                                                                                                                                                                                                                                                                                                                                                                                                                                                                                                                                                                                                                                                                                                                                                                                                                                                                                                                                                                                                                                                                                                                                                                                                                                                                                                                                                                                                                                                                                                                                                                                                                                               | Exa                  | aminations            | s support for Students   | , Faculty thro                | ugh SAMS               | 5                   |                                                                                         |
|-------------------------------------------------------------------------------------------------------------------------------------------------------------------------------------------------------------------------------------------------------------------------------------------------------------------------------------------------------------------------------------------------------------------------------------------------------------------------------------------------------------------------------------------------------------------------------------------------------------------------------------------------------------------------------------------------------------------------------------------------------------------------------------------------------------------------------------------------------------------------------------------------------------------------------------------------------------------------------------------------------------------------------------------------------------------------------------------------------------------------------------------------------------------------------------------------------------------------------------------------------------------------------------------------------------------------------------------------------------------------------------------------------------------------------------------------------------------------------------------------------------------------------------------------------------------------------------------------------------------------------------------------------------------------------------------------------------------------------------------------------------------------------------------------------------------------------------------------------------------------------------------------------------------------------------------------------------------------------------------------------------------------------------------------------------------------------------------------------------------------------|----------------------|-----------------------|--------------------------|-------------------------------|------------------------|---------------------|-----------------------------------------------------------------------------------------|
| ← C 🗅 https://sams.pondiuni.ed                                                                                                                                                                                                                                                                                                                                                                                                                                                                                                                                                                                                                                                                                                                                                                                                                                                                                                                                                                                                                                                                                                                                                                                                                                                                                                                                                                                                                                                                                                                                                                                                                                                                                                                                                                                                                                                                                                                                                                                                                                                                                                | du.in/course/interna | al_mark_view_1/35884# | • •                      | •                             | Pa                     | ið A <sup>N</sup> 🖒 | 다 같 🕀 🗞 … 🄇                                                                             |
| Pondicherry University                                                                                                                                                                                                                                                                                                                                                                                                                                                                                                                                                                                                                                                                                                                                                                                                                                                                                                                                                                                                                                                                                                                                                                                                                                                                                                                                                                                                                                                                                                                                                                                                                                                                                                                                                                                                                                                                                                                                                                                                                                                                                                        |                      |                       |                          |                               | FAQs                   | DR. R. VISHN        | UVARDHAN OLogout A+   A-                                                                |
| A CONTRACT OF A |                      | nal Marks             |                          |                               |                        | Cours               | se Title: <b>REGRESSION ANALYSIS</b><br>se Code: <b>STAT424</b><br>se Credits: <b>4</b> |
| ft Home                                                                                                                                                                                                                                                                                                                                                                                                                                                                                                                                                                                                                                                                                                                                                                                                                                                                                                                                                                                                                                                                                                                                                                                                                                                                                                                                                                                                                                                                                                                                                                                                                                                                                                                                                                                                                                                                                                                                                                                                                                                                                                                       | II                   |                       |                          |                               |                        |                     |                                                                                         |
| Ph D Scholars                                                                                                                                                                                                                                                                                                                                                                                                                                                                                                                                                                                                                                                                                                                                                                                                                                                                                                                                                                                                                                                                                                                                                                                                                                                                                                                                                                                                                                                                                                                                                                                                                                                                                                                                                                                                                                                                                                                                                                                                                                                                                                                 | SI. No.              | Register Number       | Name of the Student      | Internal Mark 1<br>/15 or /40 | Internal Mark 2<br>/15 | Other Marks<br>/10  | Total Internal Marks<br>/40                                                             |
| Courses (ODD - 2024) 3                                                                                                                                                                                                                                                                                                                                                                                                                                                                                                                                                                                                                                                                                                                                                                                                                                                                                                                                                                                                                                                                                                                                                                                                                                                                                                                                                                                                                                                                                                                                                                                                                                                                                                                                                                                                                                                                                                                                                                                                                                                                                                        | 1                    | 20384301              | AMBAREESH CHANDRABHASKAR | 6                             | 9                      | 10                  | 25                                                                                      |
| Courses (EVEN - 2023)                                                                                                                                                                                                                                                                                                                                                                                                                                                                                                                                                                                                                                                                                                                                                                                                                                                                                                                                                                                                                                                                                                                                                                                                                                                                                                                                                                                                                                                                                                                                                                                                                                                                                                                                                                                                                                                                                                                                                                                                                                                                                                         | 2                    | 20384302              | BOCHELAAKASH             | 8                             | 14                     | 10                  | 32                                                                                      |
| STAT425 - Syl.2022                                                                                                                                                                                                                                                                                                                                                                                                                                                                                                                                                                                                                                                                                                                                                                                                                                                                                                                                                                                                                                                                                                                                                                                                                                                                                                                                                                                                                                                                                                                                                                                                                                                                                                                                                                                                                                                                                                                                                                                                                                                                                                            | 3                    | 20384303              | E DEVANANDA              | 13                            | 15                     | 10                  | 38                                                                                      |
| STAT424 - Syl.2022                                                                                                                                                                                                                                                                                                                                                                                                                                                                                                                                                                                                                                                                                                                                                                                                                                                                                                                                                                                                                                                                                                                                                                                                                                                                                                                                                                                                                                                                                                                                                                                                                                                                                                                                                                                                                                                                                                                                                                                                                                                                                                            | 4                    | 20384305              | FAHMEED P                | 11                            | 10                     | 10                  | 31                                                                                      |
| Registered Students                                                                                                                                                                                                                                                                                                                                                                                                                                                                                                                                                                                                                                                                                                                                                                                                                                                                                                                                                                                                                                                                                                                                                                                                                                                                                                                                                                                                                                                                                                                                                                                                                                                                                                                                                                                                                                                                                                                                                                                                                                                                                                           | 5                    | 20384306              | HABIS RIZVI P C          | 11                            | 14                     | 10                  | 35                                                                                      |
| Course Materials                                                                                                                                                                                                                                                                                                                                                                                                                                                                                                                                                                                                                                                                                                                                                                                                                                                                                                                                                                                                                                                                                                                                                                                                                                                                                                                                                                                                                                                                                                                                                                                                                                                                                                                                                                                                                                                                                                                                                                                                                                                                                                              | 6                    | 20384307              | HARISHKAR G              | 6                             | 5                      | 10                  | 21                                                                                      |
| Attendance                                                                                                                                                                                                                                                                                                                                                                                                                                                                                                                                                                                                                                                                                                                                                                                                                                                                                                                                                                                                                                                                                                                                                                                                                                                                                                                                                                                                                                                                                                                                                                                                                                                                                                                                                                                                                                                                                                                                                                                                                                                                                                                    | 7                    | 20384308              | HRITHIK DINESHAN         | 9                             | 7                      | 10                  | 26                                                                                      |
| Internal Marks                                                                                                                                                                                                                                                                                                                                                                                                                                                                                                                                                                                                                                                                                                                                                                                                                                                                                                                                                                                                                                                                                                                                                                                                                                                                                                                                                                                                                                                                                                                                                                                                                                                                                                                                                                                                                                                                                                                                                                                                                                                                                                                | 8                    | 20384310              | LITHIYA E                | 14                            | 14                     | 10                  | 38                                                                                      |
| End Semester Marks                                                                                                                                                                                                                                                                                                                                                                                                                                                                                                                                                                                                                                                                                                                                                                                                                                                                                                                                                                                                                                                                                                                                                                                                                                                                                                                                                                                                                                                                                                                                                                                                                                                                                                                                                                                                                                                                                                                                                                                                                                                                                                            | 9                    | 20384311              | R NAGAJYOTHI             | 13                            | 13                     | 10                  | 36                                                                                      |
| Final Marks & Grades                                                                                                                                                                                                                                                                                                                                                                                                                                                                                                                                                                                                                                                                                                                                                                                                                                                                                                                                                                                                                                                                                                                                                                                                                                                                                                                                                                                                                                                                                                                                                                                                                                                                                                                                                                                                                                                                                                                                                                                                                                                                                                          | 10                   | 20384312              | K PARAMESWARI            | 2                             | 7                      | 10                  | 19                                                                                      |
| STAT541 - Syl.2022                                                                                                                                                                                                                                                                                                                                                                                                                                                                                                                                                                                                                                                                                                                                                                                                                                                                                                                                                                                                                                                                                                                                                                                                                                                                                                                                                                                                                                                                                                                                                                                                                                                                                                                                                                                                                                                                                                                                                                                                                                                                                                            | 11                   | 20384313              | ROHIT KRISHNAN N         | 3                             | 2                      | 10                  | 15                                                                                      |
| STAT361 - Syl.2018                                                                                                                                                                                                                                                                                                                                                                                                                                                                                                                                                                                                                                                                                                                                                                                                                                                                                                                                                                                                                                                                                                                                                                                                                                                                                                                                                                                                                                                                                                                                                                                                                                                                                                                                                                                                                                                                                                                                                                                                                                                                                                            | 12                   | 20384314              | ROSHAN RIHANA S          | 3                             | 6                      | 10                  | 19                                                                                      |
| STAT501 - Syl.2016                                                                                                                                                                                                                                                                                                                                                                                                                                                                                                                                                                                                                                                                                                                                                                                                                                                                                                                                                                                                                                                                                                                                                                                                                                                                                                                                                                                                                                                                                                                                                                                                                                                                                                                                                                                                                                                                                                                                                                                                                                                                                                            | 13                   | 20384316              | SHREYA RUP ROY           | 14                            | 15                     | 10                  | 39                                                                                      |