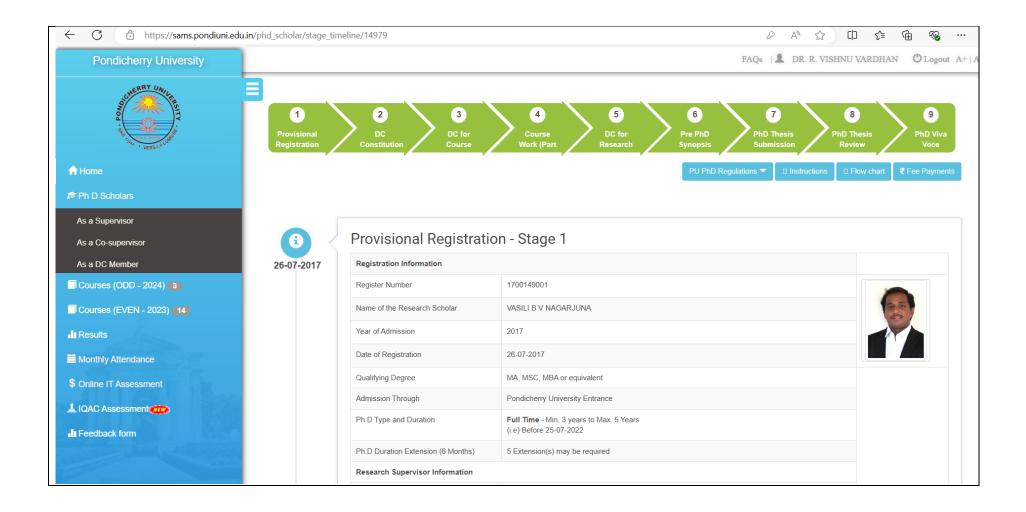

## Dash Board for Student Admission, Registration, Payment and Support in house Technical Support –Student Academic Management System (SAMS) and Research Academic Management System (RAMS)

|                                                                                                                                                                                                                                                                                                                                                                                                                                                                                                                                                                                                                                                                                                                                                                                                                                                                                                                                                                                                                                                                                                                                                                                                                                                                                                                                                                                                                                                                                                                                                                                                                                                                                                                                                                                                                                                                                                                                                                                                                                                                                                                               | Exa                  | aminations            | s support for Students   | , Faculty thro                | ugh SAMS               | 5                   |                                                                                         |
|-------------------------------------------------------------------------------------------------------------------------------------------------------------------------------------------------------------------------------------------------------------------------------------------------------------------------------------------------------------------------------------------------------------------------------------------------------------------------------------------------------------------------------------------------------------------------------------------------------------------------------------------------------------------------------------------------------------------------------------------------------------------------------------------------------------------------------------------------------------------------------------------------------------------------------------------------------------------------------------------------------------------------------------------------------------------------------------------------------------------------------------------------------------------------------------------------------------------------------------------------------------------------------------------------------------------------------------------------------------------------------------------------------------------------------------------------------------------------------------------------------------------------------------------------------------------------------------------------------------------------------------------------------------------------------------------------------------------------------------------------------------------------------------------------------------------------------------------------------------------------------------------------------------------------------------------------------------------------------------------------------------------------------------------------------------------------------------------------------------------------------|----------------------|-----------------------|--------------------------|-------------------------------|------------------------|---------------------|-----------------------------------------------------------------------------------------|
| ← C 🗅 https://sams.pondiuni.ed                                                                                                                                                                                                                                                                                                                                                                                                                                                                                                                                                                                                                                                                                                                                                                                                                                                                                                                                                                                                                                                                                                                                                                                                                                                                                                                                                                                                                                                                                                                                                                                                                                                                                                                                                                                                                                                                                                                                                                                                                                                                                                | du.in/course/interna | al_mark_view_1/35884# | • •                      | •                             | Pa                     | ið A <sup>N</sup> 🖒 | 다 같 🕀 🗞 … 🄇                                                                             |
| Pondicherry University                                                                                                                                                                                                                                                                                                                                                                                                                                                                                                                                                                                                                                                                                                                                                                                                                                                                                                                                                                                                                                                                                                                                                                                                                                                                                                                                                                                                                                                                                                                                                                                                                                                                                                                                                                                                                                                                                                                                                                                                                                                                                                        |                      |                       |                          |                               | FAQs                   | DR. R. VISHN        | UVARDHAN OLogout A+   A-                                                                |
| A CONTRACT OF A |                      | nal Marks             |                          |                               |                        | Cours               | se Title: <b>REGRESSION ANALYSIS</b><br>se Code: <b>STAT424</b><br>se Credits: <b>4</b> |
| ft Home                                                                                                                                                                                                                                                                                                                                                                                                                                                                                                                                                                                                                                                                                                                                                                                                                                                                                                                                                                                                                                                                                                                                                                                                                                                                                                                                                                                                                                                                                                                                                                                                                                                                                                                                                                                                                                                                                                                                                                                                                                                                                                                       | II                   |                       |                          |                               |                        |                     |                                                                                         |
| Ph D Scholars                                                                                                                                                                                                                                                                                                                                                                                                                                                                                                                                                                                                                                                                                                                                                                                                                                                                                                                                                                                                                                                                                                                                                                                                                                                                                                                                                                                                                                                                                                                                                                                                                                                                                                                                                                                                                                                                                                                                                                                                                                                                                                                 | SI. No.              | Register Number       | Name of the Student      | Internal Mark 1<br>/15 or /40 | Internal Mark 2<br>/15 | Other Marks<br>/10  | Total Internal Marks<br>/40                                                             |
| Courses (ODD - 2024) 3                                                                                                                                                                                                                                                                                                                                                                                                                                                                                                                                                                                                                                                                                                                                                                                                                                                                                                                                                                                                                                                                                                                                                                                                                                                                                                                                                                                                                                                                                                                                                                                                                                                                                                                                                                                                                                                                                                                                                                                                                                                                                                        | 1                    | 20384301              | AMBAREESH CHANDRABHASKAR | 6                             | 9                      | 10                  | 25                                                                                      |
| Courses (EVEN - 2023)                                                                                                                                                                                                                                                                                                                                                                                                                                                                                                                                                                                                                                                                                                                                                                                                                                                                                                                                                                                                                                                                                                                                                                                                                                                                                                                                                                                                                                                                                                                                                                                                                                                                                                                                                                                                                                                                                                                                                                                                                                                                                                         | 2                    | 20384302              | BOCHELAAKASH             | 8                             | 14                     | 10                  | 32                                                                                      |
| STAT425 - Syl.2022                                                                                                                                                                                                                                                                                                                                                                                                                                                                                                                                                                                                                                                                                                                                                                                                                                                                                                                                                                                                                                                                                                                                                                                                                                                                                                                                                                                                                                                                                                                                                                                                                                                                                                                                                                                                                                                                                                                                                                                                                                                                                                            | 3                    | 20384303              | E DEVANANDA              | 13                            | 15                     | 10                  | 38                                                                                      |
| STAT424 - Syl.2022                                                                                                                                                                                                                                                                                                                                                                                                                                                                                                                                                                                                                                                                                                                                                                                                                                                                                                                                                                                                                                                                                                                                                                                                                                                                                                                                                                                                                                                                                                                                                                                                                                                                                                                                                                                                                                                                                                                                                                                                                                                                                                            | 4                    | 20384305              | FAHMEED P                | 11                            | 10                     | 10                  | 31                                                                                      |
| Registered Students                                                                                                                                                                                                                                                                                                                                                                                                                                                                                                                                                                                                                                                                                                                                                                                                                                                                                                                                                                                                                                                                                                                                                                                                                                                                                                                                                                                                                                                                                                                                                                                                                                                                                                                                                                                                                                                                                                                                                                                                                                                                                                           | 5                    | 20384306              | HABIS RIZVI P C          | 11                            | 14                     | 10                  | 35                                                                                      |
| Course Materials                                                                                                                                                                                                                                                                                                                                                                                                                                                                                                                                                                                                                                                                                                                                                                                                                                                                                                                                                                                                                                                                                                                                                                                                                                                                                                                                                                                                                                                                                                                                                                                                                                                                                                                                                                                                                                                                                                                                                                                                                                                                                                              | 6                    | 20384307              | HARISHKAR G              | 6                             | 5                      | 10                  | 21                                                                                      |
| Attendance                                                                                                                                                                                                                                                                                                                                                                                                                                                                                                                                                                                                                                                                                                                                                                                                                                                                                                                                                                                                                                                                                                                                                                                                                                                                                                                                                                                                                                                                                                                                                                                                                                                                                                                                                                                                                                                                                                                                                                                                                                                                                                                    | 7                    | 20384308              | HRITHIK DINESHAN         | 9                             | 7                      | 10                  | 26                                                                                      |
| Internal Marks                                                                                                                                                                                                                                                                                                                                                                                                                                                                                                                                                                                                                                                                                                                                                                                                                                                                                                                                                                                                                                                                                                                                                                                                                                                                                                                                                                                                                                                                                                                                                                                                                                                                                                                                                                                                                                                                                                                                                                                                                                                                                                                | 8                    | 20384310              | LITHIYA E                | 14                            | 14                     | 10                  | 38                                                                                      |
| End Semester Marks                                                                                                                                                                                                                                                                                                                                                                                                                                                                                                                                                                                                                                                                                                                                                                                                                                                                                                                                                                                                                                                                                                                                                                                                                                                                                                                                                                                                                                                                                                                                                                                                                                                                                                                                                                                                                                                                                                                                                                                                                                                                                                            | 9                    | 20384311              | R NAGAJYOTHI             | 13                            | 13                     | 10                  | 36                                                                                      |
| Final Marks & Grades                                                                                                                                                                                                                                                                                                                                                                                                                                                                                                                                                                                                                                                                                                                                                                                                                                                                                                                                                                                                                                                                                                                                                                                                                                                                                                                                                                                                                                                                                                                                                                                                                                                                                                                                                                                                                                                                                                                                                                                                                                                                                                          | 10                   | 20384312              | K PARAMESWARI            | 2                             | 7                      | 10                  | 19                                                                                      |
| STAT541 - Syl.2022                                                                                                                                                                                                                                                                                                                                                                                                                                                                                                                                                                                                                                                                                                                                                                                                                                                                                                                                                                                                                                                                                                                                                                                                                                                                                                                                                                                                                                                                                                                                                                                                                                                                                                                                                                                                                                                                                                                                                                                                                                                                                                            | 11                   | 20384313              | ROHIT KRISHNAN N         | 3                             | 2                      | 10                  | 15                                                                                      |
| STAT361 - Syl.2018                                                                                                                                                                                                                                                                                                                                                                                                                                                                                                                                                                                                                                                                                                                                                                                                                                                                                                                                                                                                                                                                                                                                                                                                                                                                                                                                                                                                                                                                                                                                                                                                                                                                                                                                                                                                                                                                                                                                                                                                                                                                                                            | 12                   | 20384314              | ROSHAN RIHANA S          | 3                             | 6                      | 10                  | 19                                                                                      |
| STAT501 - Syl.2016                                                                                                                                                                                                                                                                                                                                                                                                                                                                                                                                                                                                                                                                                                                                                                                                                                                                                                                                                                                                                                                                                                                                                                                                                                                                                                                                                                                                                                                                                                                                                                                                                                                                                                                                                                                                                                                                                                                                                                                                                                                                                                            | 13                   | 20384316              | SHREYA RUP ROY           | 14                            | 15                     | 10                  | 39                                                                                      |